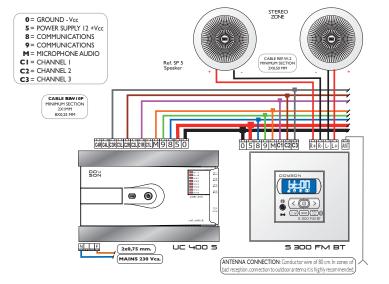

y
- Last radio station memory
- Pre-set radio station memories

#### Sound functions

- Selector for BLUETOOTH connection
- Digital control of bass, treble and balance levels
- Digital clock with LCD screen
- Independent alarm clock for each room with alarm mode selector
- AutoOn function programmable up to 99 minutes
- 1.5+1.5W stereo built-in amplifier
- Digital assignment of zone number
- Auxiliary audio input
- Minimum load impedance: 8 ohms
- 30-step digital volumen control
- Volume level memory
- Pre-set ideal volumen level
- General system on/off from any control module
- Automatic control of central unit built-in socket
- Adjustable sleep function 99'
- Adjustment of incoming call volumen level
- "Do not disturb" mode
- Message override

### Installation diagram with Central Unit



#### Installation diagram with power supply



For AUXILIRY CONNECTION audio, TV, PC, etc. please



<sup>\*</sup>The decorative frame is not included in the reference.