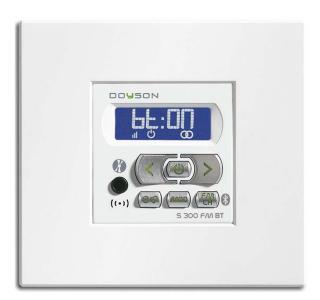

## 3 CHANNEL CONTROL MODULE WITH LCD SCREEN, FM TUNER AND BLUETOOTH

## **S 300 FM BT**

### **CHARACTERISTICS** AND FUNCTIONS

#### FM radio functions

- Radio station show on display
- Individual digital stereo built-in FM tuner
- Upwards and downwards automatic scan
- Step by step manual scan
- Automatic adjustment of FM sensitivity
- Last radio station memory
- Pre-set radio station memories

#### Sound functions

- Selector for BLUETOOTH connection
- Digital control of bass, treble and balance levels
- Digital clock with LCD screen
- Independent alarm clock for each room with alarm mode selector
- AutoOn function programmable up to 99 minutes
- 1.5+1.5W stereo built-in amplifier
- Digital assignment of zone number
- Auxiliary audio input
- Minimum load impedance: 8 ohms
- 30-step digital volumen control
- Volume level memory
- Pre-set ideal volumen level
- General system on/off from any control module
- Automatic control of central unit built-in socket
- Adjustable sleep function 99'
- Adjustment of incoming call volumen level
- "Do not disturb" mode
- Message override