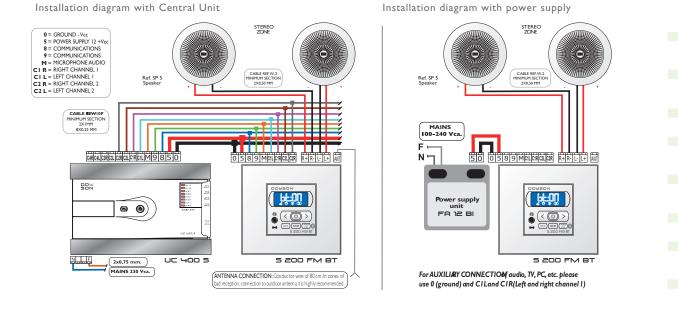

## **Technical specifications**

| Reference                     | S 200 FM BT                           |
|-------------------------------|---------------------------------------|
| Channels                      | 2                                     |
| Amplifier                     | Stereo 1.5 + 1.5W                     |
| BLUETOOTH                     | A2DP transmission protocol            |
| Volume scales                 | 31                                    |
| Min load impedance            | 8Ω                                    |
| Power supply                  | 12Vcc/330mA                           |
| Stand-by power consumption    | 25mA                                  |
| Operational power consumption | 69mA                                  |
| Connectors                    | Strip terminals                       |
| Material                      | ABS                                   |
| Accessories                   | Metal frame included                  |
| Weight                        | 0,08 Kg.                              |
| Dimensions                    | 44 × 44 × 36mm. 5mm                   |
| Colour                        | white   off-white   graphite   silver |
| Code                          | 100174   100175   100176   100177     |