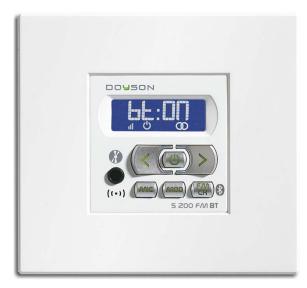

## S 200 FM BT

### CHARACTERISTICS AND FUNCTIONS

### FM radio functions

- Radio station show on display
- Individual digital stereo built-in FM tuner
- Upwards and downwards automatic scan
- Step by step manual scan
- Automatic adjustment of FM sensitivity
- Last radio station memory
- Pre-set radio station memories

### Sound functions

- Selector for BLUETOOTH connection
- Digital control of bass, treble and balance levels
- Digital selection of stereo/mono mode
- Digital clock with LCD screen
- Independent alarm clock for each room with alarm mode selector
- AutoOn function programmable up to 99 minutes
- 1.5+1.5W stereo built-in amplifier
- Digital assignment of zone number
- Auxiliary audio input
- Minimum load impedance: 8 ohms
- 30-step digital volumen control
- Volume level memory
- Pre-set ideal volumen level
- General system on/off from any control module
- Automatic control of central unit built-in socket
- Adjustable sleep function 99'

### Intercom functions

- "Hands free" mode electret microphone
- General calls
- Individual calls up to 128 zones
- Last call memory
- Simultaneous listening of different "baby-phones" for monitoring

SERIE