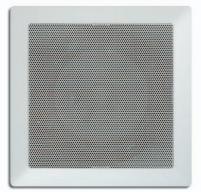

## Descripción

This two-way sound speaker is composed by a 5 "woofer and 1" tweeter. It has been especially designed for the reproduction of music and voice in the sound of interiors of homes, hotels, halls, offices, schools, etc. Fully built for mounting on ceilings.

## **Technical features**

| Reference          | SP 55 DV                          |
|--------------------|-----------------------------------|
| Speaker            | Woofer 5"+Tweeter 1"              |
| Impedance          | 8 ohms                            |
| Power              | 15W                               |
| Frequency response | 90Hz - 20kHz                      |
| Connectors         | Strip terminals                   |
| Material           | ABS housing / Metal grille        |
| Weight             | 0,50 Kg                           |
| Dimensions         | 185x185x60 mm. / Cutout: Ø155 mm. |
| Colour             | White                             |
| Code               | 100341                            |