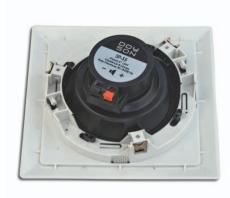

## Descripción

This two-way sound speaker is composed by a 5 "woofer and 1" tweeter. It has been especially designed for the reproduction of music and voice in the sound of interiors of homes, hotels, halls, offices, schools, etc. Fully built for mounting on ceilings.

## **Technical features**

| Reference          | SP 55 DV                          |
|--------------------|-----------------------------------|
| Speaker            | Woofer 5"+Tweeter 1"              |
| Impedance          | 8 ohms                            |
| Power              | 15W                               |
| Frequency response | 90Hz - 20kHz                      |
| Connectors         | Strip terminals                   |
| Material           | ABS housing / Metal grille        |
| Weight             | 0,50 Kg                           |
| Dimensions         | 185x185x60 mm. / Cutout: Ø155 mm. |
| Colour             | White                             |
| Code               | 100341                            |