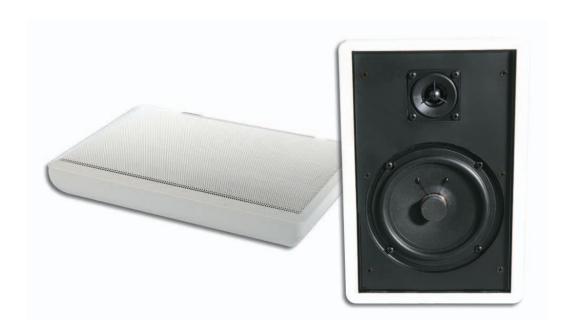

## **Description**

This pair of two-way sound cabinet speakers is composed by a 5" woofer and tweeter. It has been especially designed for the reproduction of music and voice in the sound of interiors of homes, hotels, etc. Fully built for mounting on walls.

## **Technical features**

| Reference          | NEO 3                      |
|--------------------|----------------------------|
| Speaker            | Woofer 5"+Tweeter          |
| Impedance          | 8 ohms                     |
| Power              | 20W                        |
| Frequency response | 200Hz - 19kHz              |
| Connectors         | Strip terminals            |
| Material           | ABS housing / Metal grille |
| Weight             | 1,90 Kg                    |
| Dimensions         | 184x270x37 mm.             |
| Colour             | White                      |
| Code               | 100316                     |